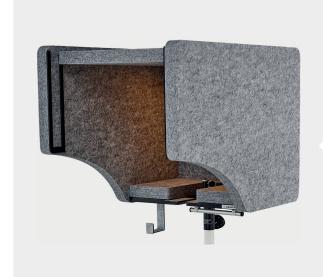

## **VOCAL HEAD BOOTH**

This data sheet is for the following product: Vocal Head Booth

## **FEATURES**

- √ Vocal and singing booth
- √ Allows optimised vocal recordings in acoustically suboptimal environment or acoustically problematic rooms
- √ Upwards pushable rear panel
- ✓ LED light
- √ Magnetic holder for printed texts
- √ Material: 40 mm PET polyester on black lacquered MDF board

## **FEATURES**

- √ Adjustable holder for a microphone suspension (depth and max. 50 mm height adjustable)
- ✓ Aluminium bar for mounting a popfilter
- √ Headphones holder
- √ Built-in adapter for mounting on a stand with a tube diameter of 35 mm (stand not included)
- ✓ Dimensions (W × H × D): 530 mm × 540 mm × 750 mm
- ✓ Height with flange: 640 mm
- ✓ Weight: 7.8 kg