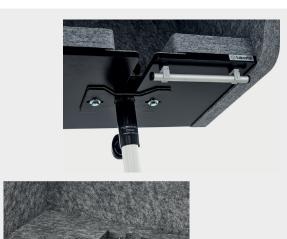

## **FEATURES**

- √ Adjustable holder for a microphone suspension (depth and max. 50 mm height adjustable)
- ✓ Aluminium bar for mounting a popfilter
- √ Headphones holder
- √ Built-in adapter for mounting on a stand with a tube diameter of 35 mm (stand not included)
- ✓ Dimensions (W × H × D): 530 mm × 540 mm × 750 mm
- ✓ Height with flange: 640 mm
- ✓ Weight: 7.8 kg